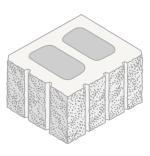

## 3-V Fluted Split Face

12 x 8 x 16 3V Fluted Split 1 Face\*\*

12 x 8 x 16 3V Fluted Split Bond Beam, 1 Face\*\*

12 x 8 x 16 3V Fluted Split 1 Face / 1 End\*\*

12 x 8 x 8 3V Fluted Split 1 Face Half\*\*

8 x 8 x 16 3V Fluted Split 1 Face / 1 End\*

12 x 8 x 8 3V Fluted Split 1 Face / 1 End Half\*\*

8 x 8 x 16 3V Fluted Split, 1 Face\*

8 x 8 x 16 3V Fluted Split Bond Beam, 1 Face\*

8 x 8 x 8 3V Fluted Split 1 Face Half\*\*

8 x 8 x 8 3V Fluted Split 1 Face / 1 End Half\*\*