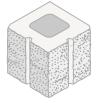

## 3-V Fluted Split Face

12 x 8 x 16 3V Fluted Split 1 Face\*\*

12 x 8 x 16 3V Fluted Split Bond Beam, 1 Face\*\*

12 x 8 x 16 3V Fluted Split 1 Face / 1 End\*\*

12 x 8 x 8 3V Fluted Split 1 Face Half\*\*

8 x 8 x 16 3V Fluted Split 1 Face / 1 End\*

12 x 8 x 8 3V Fluted Split 1 Face / 1 End Half\*\*

8 x 8 x 16 3V Fluted Split, 1 Face\*

8 x 8 x 16 3V Fluted Split Bond Beam, 1 Face\*

8 x 8 x 8 3V Fluted Split 1 Face Half\*\*

8 x 8 x 8 3V Fluted Split 1 Face / 1 End Half\*\*