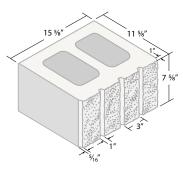

## 3-V Fluted Split Face

12 x 8 x 16 3V Fluted Split 1 Face\*\*

12 x 8 x 16 3V Fluted Split Bond Beam, 1 Face\*\*

12 x 8 x 16 3V Fluted Split 1 Face / 1 End\*\*

12 x 8 x 8 3V Fluted Split 1 Face Half\*\*

8 x 8 x 16 3V Fluted Split 1 Face / 1 End\*