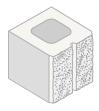

## 3-V Fluted Split Face

12 x 8 x 16 3V Fluted Split 1 Face\*\*

12 x 8 x 16 3V Fluted Split Bond Beam, 1 Face\*\*

12 x 8 x 16 3V Fluted Split 1 Face / 1 End\*\*

12 x 8 x 8 3V Fluted Split 1 Face Half\*\*

8 x 8 x 16 3V Fluted Split 1 Face / 1 End\*

12 x 8 x 8 3V Fluted Split 1 Face / 1 End Half\*\*

8 x 8 x 16 3V Fluted Split, 1 Face\*

8 x 8 x 16 3V Fluted Split Bond Beam, 1 Face\*

8 x 8 x 8 3V Fluted Split 1 Face Half\*\*

8 x 8 x 8 3V Fluted Split 1 Face / 1 End Half\*\*