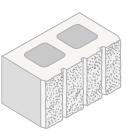

## 3-U Fluted Split Face

8 x 8 x 16 3U Fluted Split 1 Face\*\*

8 x 8 x 16 3U Fluted Split 1 Face / 1 End\*\*