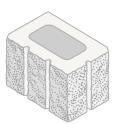

## 3-U Fluted Split Face

8 x 8 x 16 3U Fluted Split 1 Face\*\*

8 x 8 x 16 3U Fluted Split 1 Face / 1 End\*\*