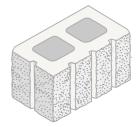

## 3-V Fluted Split Face

12 x 8 x 16 3V Fluted Split 1 Face\*\*

12 x 8 x 16 3V Fluted Split Bond Beam, 1 Face\*\*

12 x 8 x 16 3V Fluted Split 1 Face / 1 End\*\*

12 x 8 x 8 3V Fluted Split 1 Face Half\*\*

8 x 8 x 16 3V Fluted Split 1 Face / 1 End\*

12 x 8 x 8 3V Fluted Split 1 Face / 1 End Half\*\*

8 x 8 x 16 3V Fluted Split, 1 Face\*

8 x 8 x 16 3V Fluted Split Bond Beam, 1 Face\*

8 x 8 x 8 3V Fluted Split 1 Face Half\*\*

8 x 8 x 8 3V Fluted Split 1 Face / 1 End Half\*\*