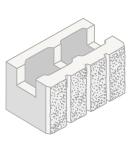

## 3-V Fluted Split Face

12 x 8 x 16 3V Fluted Split 1 Face\*\*

12 x 8 x 16 3V Fluted Split Bond Beam, 1 Face\*\*

12 x 8 x 16 3V Fluted Split 1 Face / 1 End\*\*

12 x 8 x 8 3V Fluted Split 1 Face Half\*\*

8 x 8 x 16 3V Fluted Split 1 Face / 1 End\*

12 x 8 x 8 3V Fluted Split 1 Face / 1 End Half\*\*

8 x 8 x 16 3V Fluted Split, 1 Face\*

8 x 8 x 16 3V Fluted Split Bond Beam, 1 Face\*

8 x 8 x 8 3V Fluted Split 1 Face Half\*\*

8 x 8 x 8 3V Fluted Split 1 Face / 1 End Half\*\*