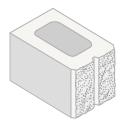

## 3-U Fluted Split Face

8 x 8 x 16 3U Fluted Split 1 Face\*\*

8 x 8 x 16 3U Fluted Split 1 Face / 1 End\*\*